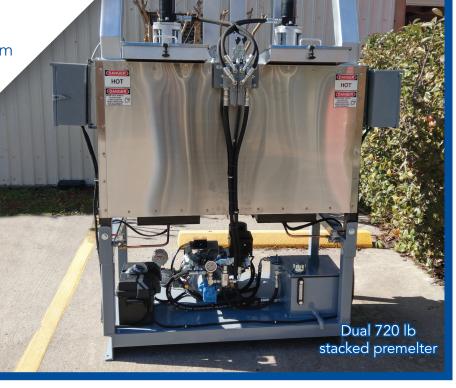

## STANDARD THERMOPLASTIC PREMELTERS

A cost-effective thermoplastic melter in a compact package meets or exceeds the performance requirements of our larger premelter packages.

Available in two options: 720 lb or 1250 lb capacities, single or dual configurations.

## Features & Benefits

- Insulated steel tank—thick wall retains heat, faster melt and recovery times
- Unique agitator blade design lifts, pushes, and mixes entire material column to ensure uniform temperatures
- Large ring burner and thermostat control
- Quick access drop-down burner simplifies burner maintenance, ensures optimum efficiency
- Reduced weight allows use in variety of vehicles/trailers
- Fork lift slots conveniently located to allow rapid installation and removal from sides or rear of unit