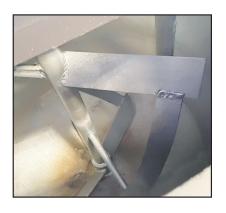

Unique agitator blade

## Features & Benefits

- Insulated steel tank—thick wall retains heat, faster melt and recovery times
- Unique agitator blade design lifts, pushes, and mixes entire material column to ensure uniform temperatures
- Large ring burner and thermostat control
- Quick access drop-down burner simplifies burner maintenance, ensures optimum efficiency
- Reduced weight allows use in variety of vehicles/trailers
- Fork lift slots conveniently located to allow rapid installation and removal from sides or rear of unit