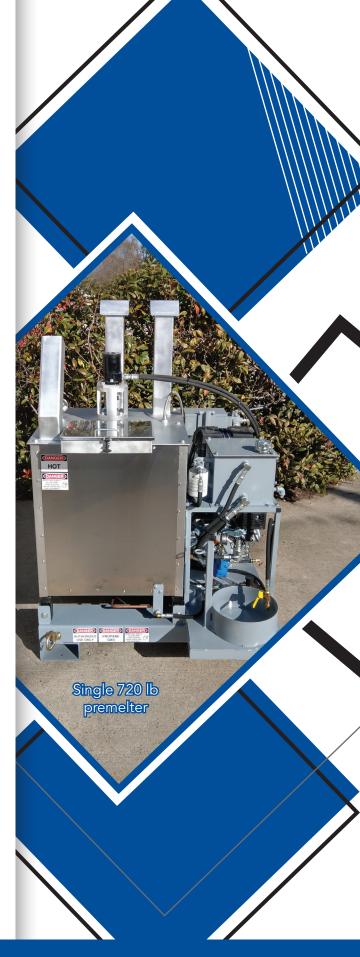

## STANDARD THERMOPLASTIC PREMELTERS

A cost-effective thermoplastic melter in a compact package meets or exceeds the performance requirements of our larger premelter packages.

Available in two options: 720 lb or 1250 lb capacities, single or dual configurations.

## Features & Benefits

- Insulated steel tank—thick wall retains heat, faster melt and recovery times
- Unique agitator blade design lifts, pushes, and mixes entire material column to ensure uniform temperatures
- Large ring burner and thermostat control
- Quick access drop-down burner simplifies burner maintenance, ensures optimum efficiency
- Reduced weight allows use in variety of vehicles/trailers
- Fork lift slots conveniently located to allow rapid installation and removal from sides or rear of unit