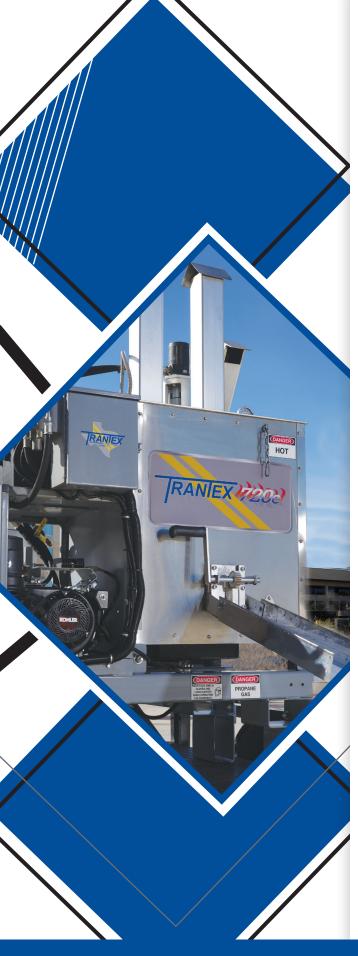

## TRAILER MOUNTED STANDARD PREMELTER & APPLICATOR PACKAGE

TPT trailer packages offer an economic and productive solution for those looking for a smaller all-in-one mobile workstation. Each trailer is custom built from the ground up to accessorize and meet your individual needs.

## Standard Packages Include:

- 360MII handliner with your choice of 4" or 6" die
- Single 7,000 lb axle or dual 5,200 lb axle
- Single or dual tank models
- Folding ramp for loading handliner
- All-steel trailer deck
- Two bottle LP storage racks, plus one on the premelter
- LP fired power supply