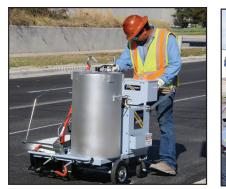

available with or without the 360MII handliner

360MII handliner with your choice of 4" or 6" die

Folding ramp for loading handliner