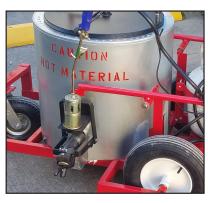

## Features & Benefits

- Automatic thermostat system
- Material thermometer
- External hand torch for burner lighting
- 300 lb capacity
- All-steel kettle for longer life
- 60,000 BTU burner system
- Foot brake
- Optional equipment:
  - LineDriver for auto-propulsion