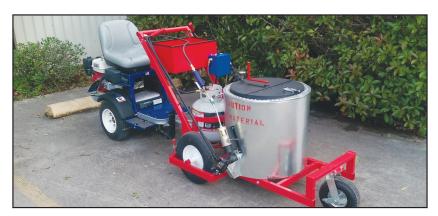

## MODEL RBM300

BITUMEN APPLICATOR

Fully equipped bituminous applicator capable of switching from a walk-behind unit to a self-propelled unit in minutes with the optional LineDriver. Portable enough to be transported on a regular pickup truck. Boasting a fast start-up time, high capacity, and excellent maneuverability,

## Features & Benefits

- Automatic thermostat system
- Material thermometer
- External hand torch for burner lighting
- 300 lb capacity
- All-steel kettle for longer life
- 60,000 BTU burner system
- Foot brake
- Optional equipment:
  - LineDriver for auto-propulsion

Marker storage basket

Discharge valves located on left and right sides

Optional LineDriver creates a one-man operation