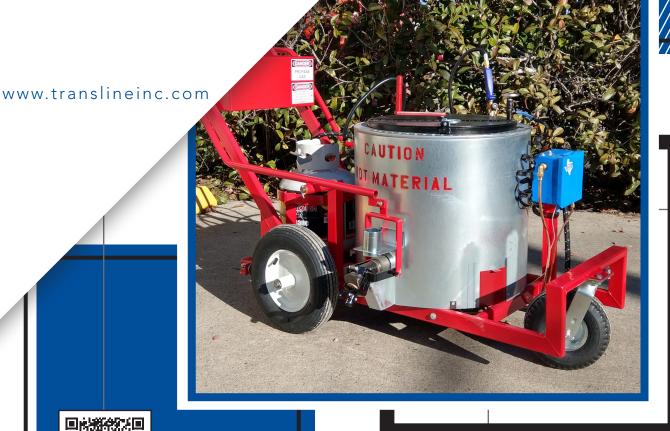

## MODEL RBM300

BITUMEN APPLICATOR

Fully equipped bituminous applicator capable of switching from a walk-behind unit to a self-propelled unit in minutes with the optional LineDriver. Portable enough to be transported on a regular pickup truck. Boasting a fast start-up time, high capacity, and excellent maneuverability,

the RBM300 offers a safe and efficient method for

road marker application.

heavy duty applicator for high production

## Features & Benefits

- Automatic thermostat system
- Material thermometer
- External hand torch for burner lighting
- 300 lb capacity
- All-steel kettle for longer life
- 60,000 BTU burner system
- Foot brake
- Optional equipment:
  - LineDriver for auto-propulsion

Marker storage basket

Discharge valves located on left and right sides

Optional LineDriver creates a one-man operation