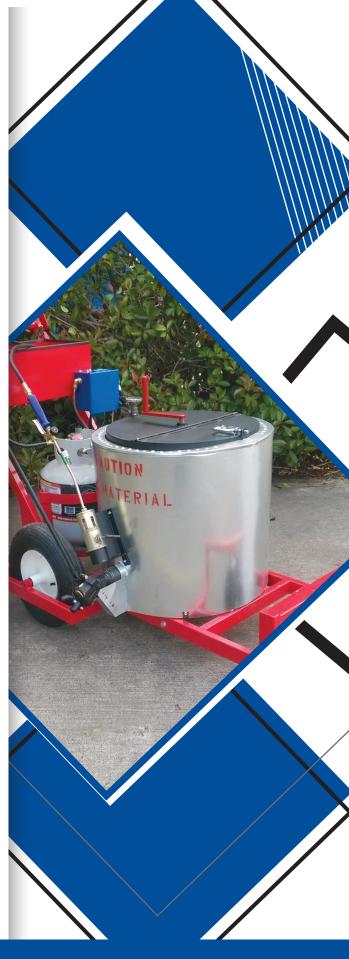

## MODEL RBM300

BITUMEN APPLICATOR

Fully equipped bituminous applicator capable of switching from a walk-behind unit to a self-propelled unit in minutes with the optional LineDriver. Portable enough to be transported on a regular pickup truck. Boasting a fast start-up time, high capacity, and excellent maneuverability,

the RBM300 offers a safe and efficient method for

road marker application.

heavy duty applicator for high production

## Features & Benefits

- Automatic thermostat system
- Material thermometer
- External hand torch for burner lighting
- 300 lb capacity
- All-steel kettle for longer life
- 60,000 BTU burner system
- Foot brake
- Optional equipment:
  - LineDriver for auto-propulsion

Marker storage basket

Discharge valves located on left and right sides

Optional LineDriver creates a one-man operation