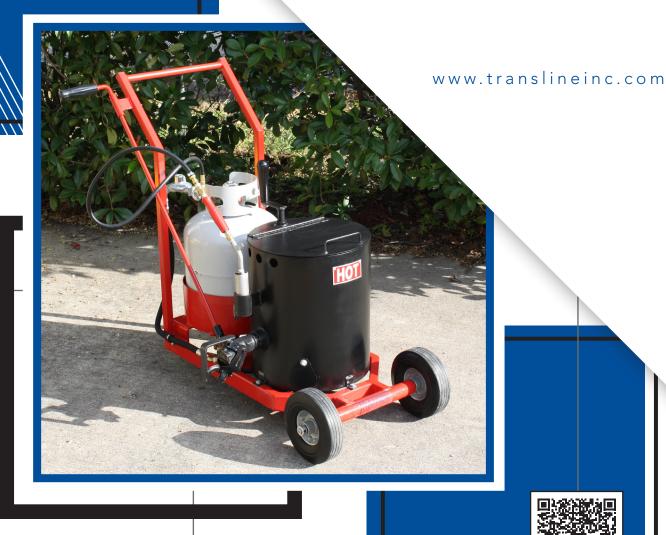

## MODEL 50150 BITUMEN APPLICATOR

Economical solution for marker application and crack fill. At just under 90 pounds, the 50150 is the ultimate in portability and maneuverability. The unit rides on two solid rubber front tires and two rear swivel casters.

## Features & Benefits

- 65 lb capacity
- All steel kettle
- One discharge valve on right side
- 25,000 BTU burner system
- Lightweight 90 lbs

## **Optional Equipment**

- Thermostat control
- Second discharge valve
- Marker storage basket

Discharge valve

All-steel kettle

can be used for marker application and crack fill

A Transline Industries Company • www.translineinc.com • sales@translineinc.com