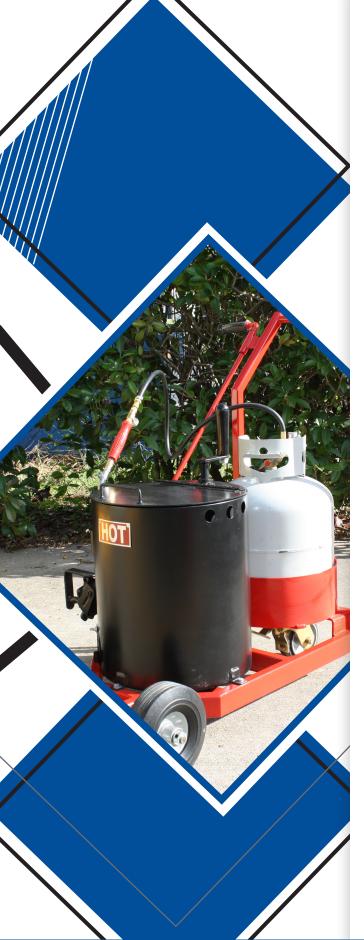

## MODEL 50150 BITUMEN APPLICATOR

Economical solution for marker application and crack fill. At just under 90 pounds, the 50150 is the ultimate in portability and maneuverability. The unit rides on two solid rubber front tires and two rear swivel casters.

## Features & Benefits

- 65 lb capacity
- All steel kettle
- One discharge valve on right side
- 25,000 BTU burner system
- Lightweight 90 lbs

## **Optional Equipment**

- Thermostat control
- Second discharge valve
- Marker storage basket

Discharge valve

All-steel kettle

can be used for marker application and crack fill

A Transline Industries Company • www.translineinc.com • sales@translineinc.com