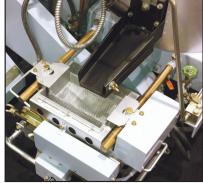

Spray boxes are easily interchangeable and available in various line widths — 4", 6", 8", and 12"

Optional double-drop glass bead system

Optional sit-down sulky available

A Transline Industries Company • www.translineinc.com • sales@translineinc.com