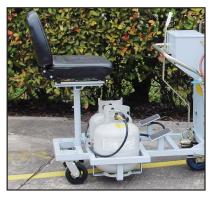

## Features & Benefits

- Self-propulsion system
- Variable-width glass bead system
- 360 lb material tank capacity
- Automatic thermostat
- Automatic agitation
- Compact size: 54" x 37" x 52"
- Optional equipment:
  - Operator ride-on sulky
  - Extra material tank
  - Unique steering system
  - Adjustable padded seat
  - Double-drop bead system
  - Laser guide and night light system

Spray boxes are easily interchangeable and available in various line widths — 4", 6", 8", and 12"

Optional double-drop glass bead system

Optional sit-down sulky available

A Transline Industries Company • www.translineinc.com • sales@translineinc.com