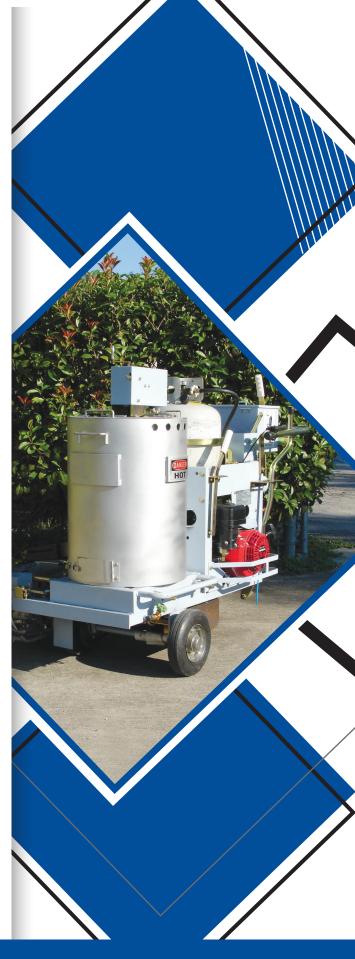

## MODEL 360SPS

SPRAY THERMOPLASTIC

**APPLICATOR** 

Featuring an innovative, non-pressurized thermoplastic spray system, the 360SPS combines the maneuverability of walk-behind applications with a spray pattern typically associated with a large truck systems. This unique die never makes contact with the road, thereby

remaining unaffected by surface irregularities and offering the ability to handle a variety of

specialized jobs.

www.translineinc.com

deliver quality without expensive truck-mounted systems

## Features & Benefits

- Self-propulsion system
- Variable-width glass bead system
- 360 lb material tank capacity
- Automatic thermostat
- Automatic agitation
- Compact size: 54" x 37" x 52"
- Optional equipment:
  - Operator ride-on sulky
  - Extra material tank
  - Unique steering system
  - Adjustable padded seat
  - Double-drop bead system
  - Laser guide and night light system