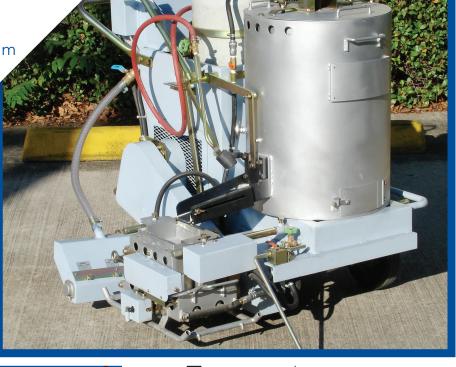

## MODEL 360SPS

SPRAY THERMOPLASTIC

**APPLICATOR** 

Featuring an innovative, non-pressurized thermoplastic spray system, the 360SPS combines the maneuverability of walk-behind applications with a spray pattern typically associated with a large truck systems. This unique die never makes contact with the road, thereby

remaining unaffected by surface irregularities and offering the ability to handle a variety of

specialized jobs.

www.translineinc.com

deliver quality without expensive truck-mounted systems

## Features & Benefits

- Self-propulsion system
- Variable-width glass bead system
- 360 lb material tank capacity
- Automatic thermostat
- Automatic agitation
- Compact size: 54" x 37" x 52"
- Optional equipment:
  - Operator ride-on sulky
  - Extra material tank
  - Unique steering system
  - Adjustable padded seat
  - Double-drop bead system
  - Laser guide and night light system