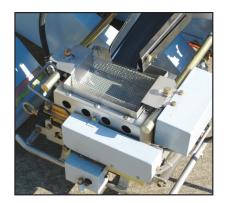

Spray boxes are easily interchangeable and available in various line widths — 4", 6", 8", and 12"

Optional double-drop glass bead system

Optional sit-down sulky available

A Transline Industries Company • www.translineinc.com • sales@translineinc.com