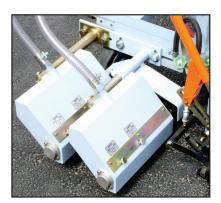

Spray boxes are easily interchangeable and available in various line widths — 4", 6", 8", and 12"

Optional double-drop glass bead system

Optional sit-down sulky available

A Transline Industries Company • www.translineinc.com • sales@translineinc.com