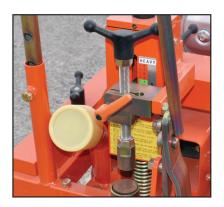

## Features & Benefits

- Cutter depth control
- Adjustable weight system
- Dramatically reduces removal and clean up time
- Adjust surface pressure fastest or less damage
- Variable surface depths
- Float the cutter up and down
- Also available in fine finish (20HDFF) or extra fine finish (20HDEFF)
- 20HDh<sub>2</sub>o system limits dust and debris with metered water feature

Vacuum port

Cutter adjustments

Pin cutters available in 24, 48, & 72 pins

H<sub>2</sub>o feature limits airborne particulate

precise removal saves time and money

A Transline Industries Company • www.translineinc.com • sales@translineinc.com