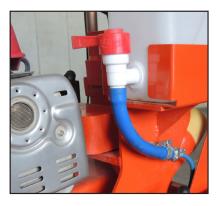

## Features & Benefits

- Cutter depth control
- Adjustable weight system
- Dramatically reduces removal and clean up time
- Adjust surface pressure fastest or less damage
- Variable surface depths
- Float the cutter up and down
- Also available in fine finish (20HDFF) or extra fine finish (20HDEFF)
- 20HDh<sub>2</sub>o system limits dust and debris with metered water feature

Vacuum port

Cutter adjustments

Pin cutters available in 24, 48, & 72 pins

H<sub>2</sub>o feature limits airborne particulate

precise removal saves time and money

A Transline Industries Company • www.translineinc.com • sales@translineinc.com