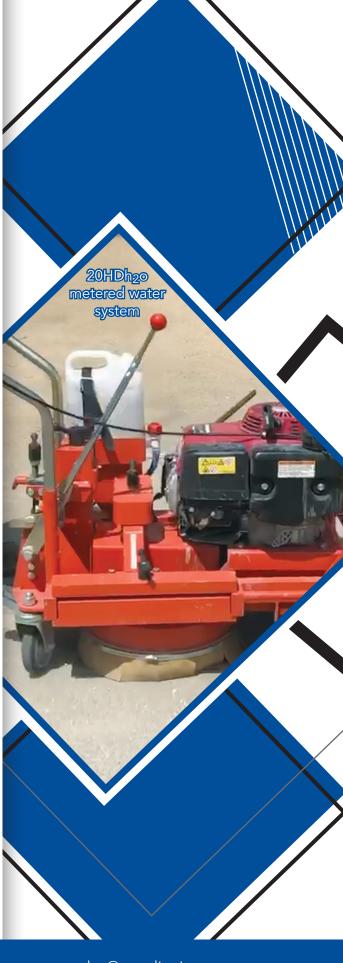

## Features & Benefits

- Cutter depth control
- Adjustable weight system
- Dramatically reduces removal and clean up time
- Adjust surface pressure fastest or less damage
- Variable surface depths
- Float the cutter up and down
- Also available in fine finish (20HDFF) or extra fine finish (20HDEFF)
- 20HDh<sub>2</sub>o system limits dust and debris with metered water feature

Vacuum port

Cutter adjustments

Pin cutters available in 24, 48, & 72 pins

H<sub>2</sub>o feature limits airborne particulate

precise removal saves time and money

A Transline Industries Company • www.translineinc.com • sales@translineinc.com