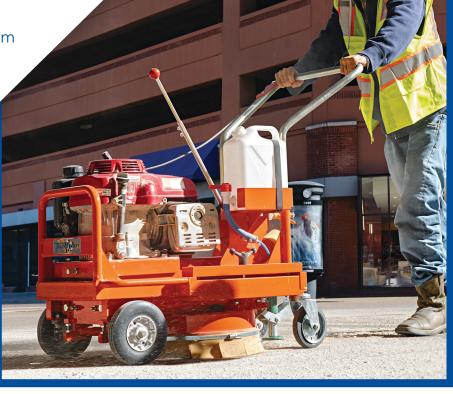

## LINE REMOVERS

This line remover offers a unique rotary design for rapid removal rates without the scarring associated with drum-style line removers. Wider single-pass coverage allows the operator to range from 4" to 24" widths for maximum removal volume per pass.

## Features & Benefits

- Cutter depth control
- Adjustable weight system
- Dramatically reduces removal and clean up time
- Adjust surface pressure fastest or less damage
- Variable surface depths
- Float the cutter up and down
- Also available in fine finish (20HDFF) or extra fine finish (20HDEFF)
- 20HDh<sub>2</sub>o system limits dust and debris with metered water feature

Vacuum port

Cutter adjustments

Pin cutters available in 24, 48, & 72 pins

H<sub>2</sub>o feature limits airborne particulate

precise removal saves time and money

A Transline Industries Company • www.translineinc.com • sales@translineinc.com