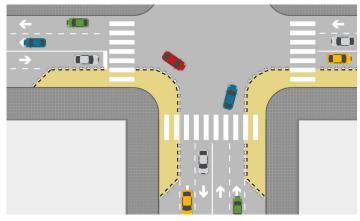

info@zicla.com +34 932 242 731

800-321-1751 translineinc.com

CO2 equiv/u

CO<sub>2</sub> equiv/u

Zipper<sup>®</sup> configurations.

BAAB CONFIGURATION

A: 3ft 8 3/32 in (recommended distance between sets).

WIDENING OF THE SIDEWALKS AND NARROWING OF THE STREETS AT INTERSECTIONS. Easily creates safe intersections.

## AA CONFIGURATION

A: 1ft 10 <sup>3</sup>/<sub>64</sub> in (recommended distance between sets).

MINI ROUNDABOUT Builds roundabouts quickly for safe intersections.