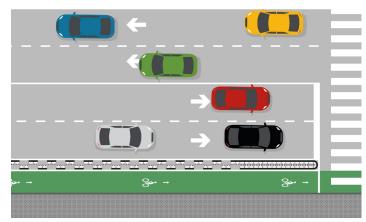

info@zicla.com +34 932 242 731

800-321-1751 translineinc.com

CO2 equiv/u

CO<sub>2</sub> equiv/u

Zipper<sup>®</sup> configurations.

BAAB CONFIGURATION

A: 3ft 8 3/32 in (recommended distance between sets).

WIDENING OF THE SIDEWALKS AND NARROWING OF THE STREETS AT INTERSECTIONS. Easily creates safe intersections.