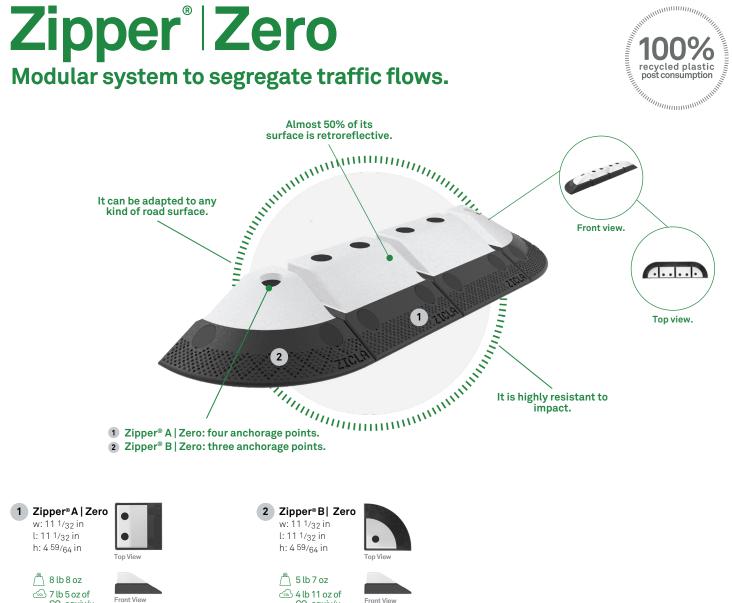

info@zicla.com +34 932 242 731

800-321-1751 translineinc.com





CO2 equiv/u

CO<sub>2</sub> equiv/u

Zipper<sup>®</sup> configurations.



BAAB CONFIGURATION

A: 3ft 8 3/32 in (recommended distance between sets).



WIDENING OF THE SIDEWALKS AND NARROWING OF THE STREETS AT INTERSECTIONS. Easily creates safe intersections.



## AA CONFIGURATION

A: 1ft 10 <sup>3</sup>/<sub>64</sub> in (recommended distance between sets).



MINI ROUNDABOUT Builds roundabouts quickly for safe intersections.

## Surface painting customization.



Made in. EU

1<sup>st</sup> year of production. 2020 Awards. Finalist

PREMI CATALUNYA D'ECODISSENY 2017 **Certificates.** "Design for all, good practice"



Ecolabels. DGQA The Emblem of Guaranth of Environmental Quality

Blue Angel of the material



## Design registration.

EUIP0 003654680-0001/0002 China

201730280266-0 20