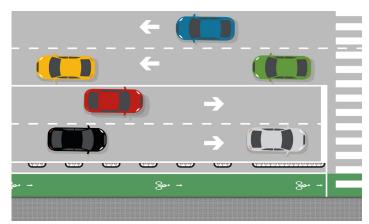

info@zicla.com +34 932 242 731

800-321-1751 translineinc.com





CO2 equiv/u

CO<sub>2</sub> equiv/u

Zipper<sup>®</sup> configurations.



BAAB CONFIGURATION

A: 3ft 8 3/32 in (recommended distance between sets).



WIDENING OF THE SIDEWALKS AND NARROWING OF THE STREETS AT INTERSECTIONS. Easily creates safe intersections.



## AA CONFIGURATION

A: 1ft 10 <sup>3</sup>/<sub>64</sub> in (recommended distance between sets).



MINI ROUNDABOUT Builds roundabouts quickly for safe intersections.

## Surface painting customization.



Made in. EU

1<sup>st</sup> year of production. 2020 Awards. Finalist

PREMI CATALUNYA D'ECODISSENY 2017 **Certificates.** "Design for all, good practice"



Ecolabels. DGQA The Emblem of Guaranth of Environmental Quality

Blue Angel of the material



## Design registration.

EUIP0 003654680-0001/0002 China

201730280266-0 201730280265-5

United States Copyright VA 2-125-281

United States Design Pa