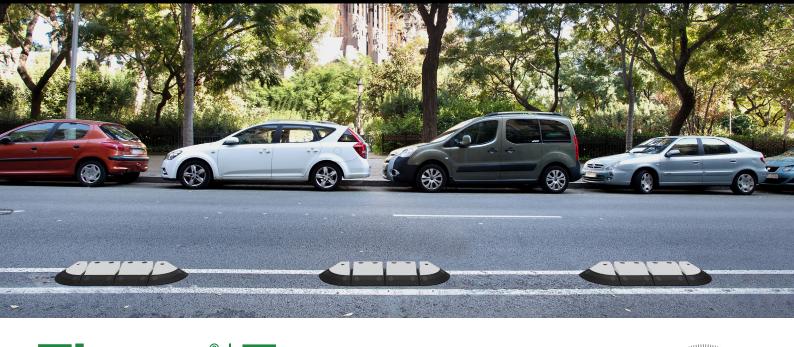

info@zicla.com +34 932 242 731

800-321-1751 translineinc.com





CO2 equiv/u

CO<sub>2</sub> equiv/u

Zipper<sup>®</sup> configurations.



BAAB CONFIGURATION

A: 3ft 8 3/32 in (recommended distance between sets).



WIDENING OF THE SIDEWALKS AND NARROWING OF THE STREETS AT INTERSECTIONS. Easily creates safe intersections.



## AA CONFIGURATION

A: 1ft 10 <sup>3</sup>/<sub>64</sub> in (recommended distance between sets).



MINI ROUNDABOUT Builds roundabouts quickly for safe intersections.

## Surface painting customization.



Made in. EU

1<sup>st</sup> year of production. 2020 Awards. Finalist

PREMI CATALUNYA D'ECODISSENY 2017 **Certificates.** "Design for all, good practice"



Ecolabels. DGQA The Emblem of Guaranth of Environmental Quality

Blue Angel of the material



## Design registration.

EUIP0 003654680-0001/0002 China

201730280266-0