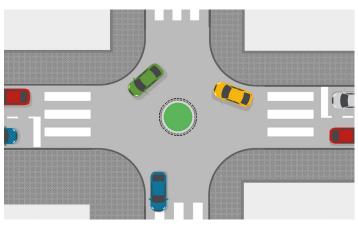

## AA CONFIGURATION

A: 1ft 10 <sup>3</sup>/<sub>64</sub> in (recommended distance between sets).

MINI ROUNDABOUT Builds roundabouts quickly for safe intersections.