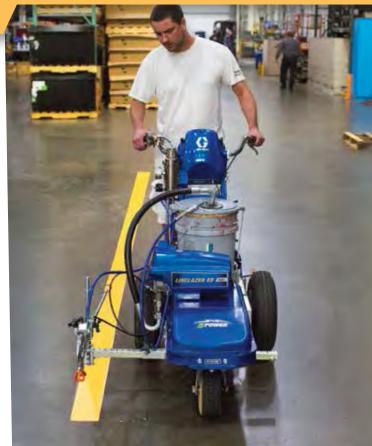

# **NEW LineLazer® ES 1000**

**Electric Battery-Powered Airless Line Striper** 

# **ELECTRIC POWER STRIPING SOLUTIONS**

# **IDEAL FOR:**

- ► Factories & Warehouses indoor striping
- ▶ Nighttime where noise is a concern
- Any job where battery-powered benefits are desired

For more information, visit graco.com/LineLazerES1000

# Electric power to complete all your jobs...

Indoor/outdoor, day or night!