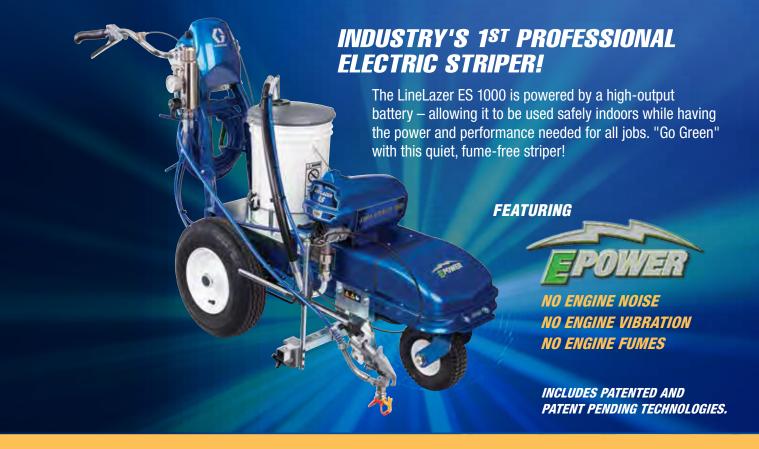

# **NEW LineLazer® ES 1000**

**Electric Battery-Powered Airless Line Striper** 

# Electric power to complete all your jobs...

Indoor/outdoor, day or night!

## **Features & Benefits**

#### ► No Engine Noise

Do any job anytime, without disruptive engine noise.

#### **►** No Engine Vibration

Allows for perfect lines on all surfaces and reduces user fatigue.

#### **► No Engine Fumes**

Enables you to stripe indoors without production shut downs or disruptions.

#### ► Deep Cycle 100AH AGM Battery

Maintenance free sealed battery design stripes up to 20 gallons per charge. Adding a second battery connected in parallel increases your capacity and reduces voltage drop allowing you to stripe up to 60 gallons per charge.

#### ► On-board 12V Charger

Simply plug in to recharge, no need for battery removal.

#### ► 120V Capability

Get infinite spray time when using for stationary applications by running on 120V wall power. Just plug it in.

#### ► SmartControl™ 2.5

Advanced pressure control system delivers consistent spray fan resulting in unmatched line quality.

#### **►** Exclusive Endurance<sup>™</sup> Pump

Industry-best pump performance in this field-proven design.

#### **► New ProConnect™ System**

Industry-first for walk-behind stripers allows quick on the job pump replacement.

#### **▶** FastFlush™

FastFlush high flow cleaning system runs faster and dramatically reduces cleaning time. First time on a walk-behind striper!

#### **► New Gun Adjustment System**

Innovative gun adjustment design with "G" Clamp holder system.

#### **► Exclusive LineLazer Cart**

Industry's best balanced chassis for all day striping comfort.