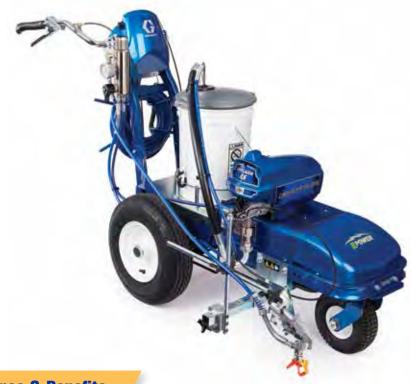

# LineLazer®

#### **ES 1000**

DESCRIPTION LINELAZER ES 1000 (1-BATTERY) PART # 25M226

LINELAZER ES 1000 (2-BATTERIES) 25M315

SPECIFICATIONS MAX TIP SIZE:

0.025 in 0.60 (2.3)

MAX GPM (LPM): MAX PSI (BAR):

3300 (227)

#### INCLUDES

- Flex Plus™ Striping Gun
- LineLazer RAC® 5 SwitchTip™ and Guard
- 1/4 in x 50 ft (6.4 mm x 15 m) BlueMax™ II Airless Hose